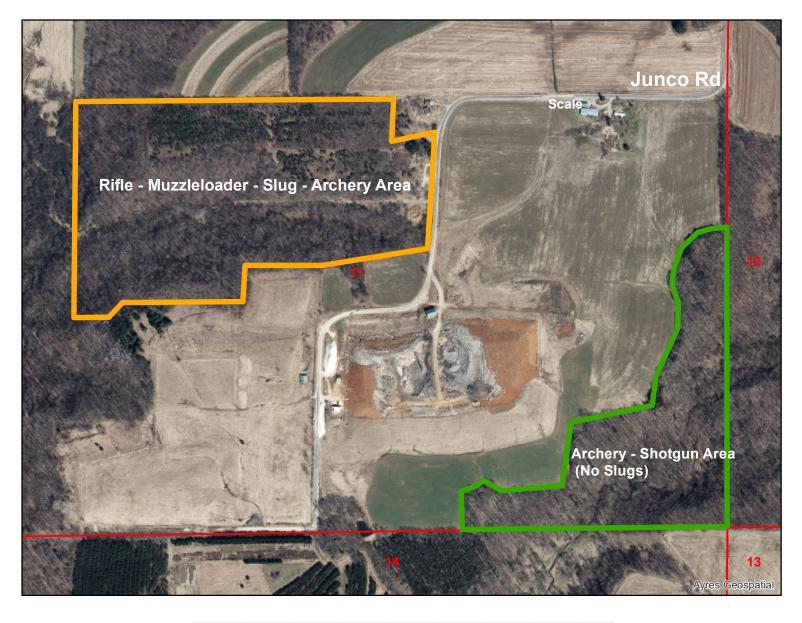

## Landfill - Town of Ridgeville

| Rifle - Muzzleloader - Slug - Archery Area                   |                           |                                    |  | Archery - Shotgun Area |                           |  |  |
|--------------------------------------------------------------|---------------------------|------------------------------------|--|------------------------|---------------------------|--|--|
|                                                              |                           |                                    |  |                        |                           |  |  |
| х                                                            | hiking                    |                                    |  | x                      | hiking                    |  |  |
| х                                                            | cross-country skiing      | oss-country skiing x cross-country |  | ntry skiing            |                           |  |  |
| х                                                            | snow shoeing              |                                    |  | x                      | snow shoeing              |  |  |
|                                                              | fishing                   |                                    |  | x                      | fishing                   |  |  |
| х                                                            | archery hunting           |                                    |  | x                      | archery hunting           |  |  |
| х                                                            | rifle hunting -deer       |                                    |  |                        | rifle hunting -deer       |  |  |
| х                                                            | rifle hunting -small game |                                    |  |                        | rifle hunting -small game |  |  |
|                                                              | waterfowl hunting         |                                    |  |                        | waterfowl hunting         |  |  |
| х                                                            | turkey hunting            |                                    |  | х                      | turkey hunting            |  |  |
| х                                                            | trapping                  |                                    |  | х                      | trapping                  |  |  |
|                                                              | snowmobiling              |                                    |  |                        | snowmobiling              |  |  |
|                                                              | ATV/UTV riding            | ATV/UTV riding                     |  |                        |                           |  |  |
| x = an allowable use on the property or area of the property |                           |                                    |  |                        |                           |  |  |
|                                                              |                           |                                    |  |                        |                           |  |  |
| Junco Road is gated, do not block the road or gate.          |                           |                                    |  |                        |                           |  |  |
| Park behind or along side the office.                        |                           |                                    |  |                        |                           |  |  |
| Do not drive on fields.                                      |                           |                                    |  |                        |                           |  |  |
| Access is                                                    | walk-in only.             |                                    |  |                        |                           |  |  |