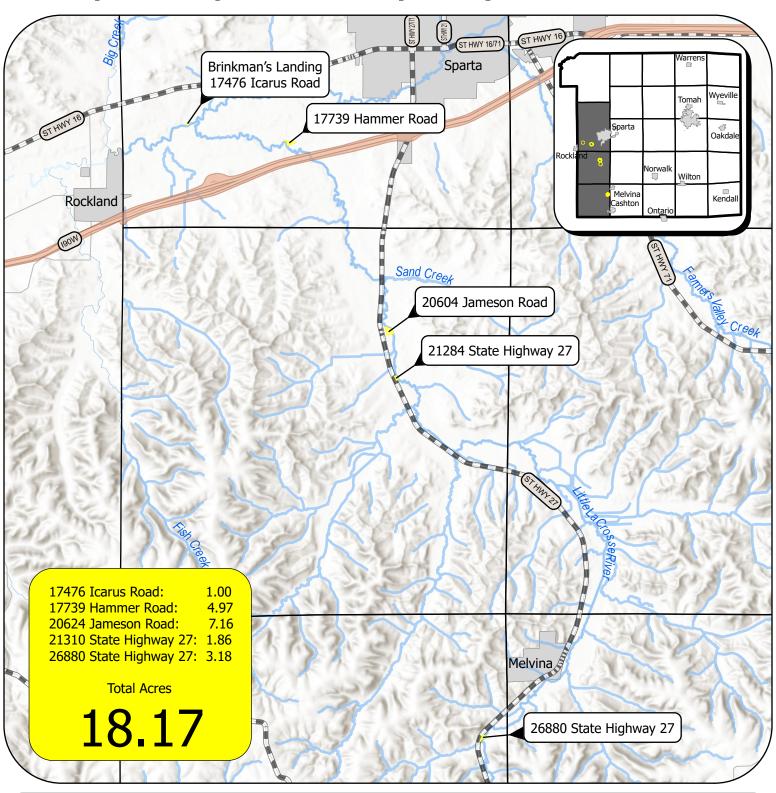

## **Open Space Property Locations**

Monroe County LCD Created: June 2023 Created By: D. Lueck Data Sources:

Monroe County LIO, Esri, NASA, NGA, USGS, Esri, HERE, Garmin, SafeGraph, GeoTechnologies, Inc, METI/ NASA, USGS, EPA, NPS, USDA 0 12.5 25 50 Mi

This map shows the approximate location of property boundaries but was not prepared by a professional land surveyor. This map is provided for informational purposes only and may not be sufficient or appropriate for legal, engineering, or surveying purposes. This product may not reflect current information. Produced by the Monroe County Land Conservation Department.