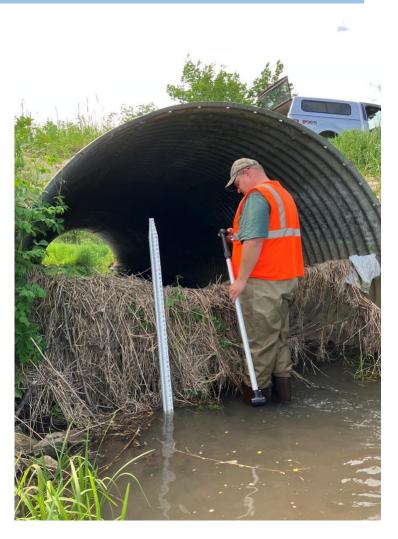

## Surveying Crossings

- Measurements:
  - Structure
  - Stream
    - In and out of crossing influence
  - Embankments/Ditches
  - Road

Above: measuring perch height

Left: measuring structure height