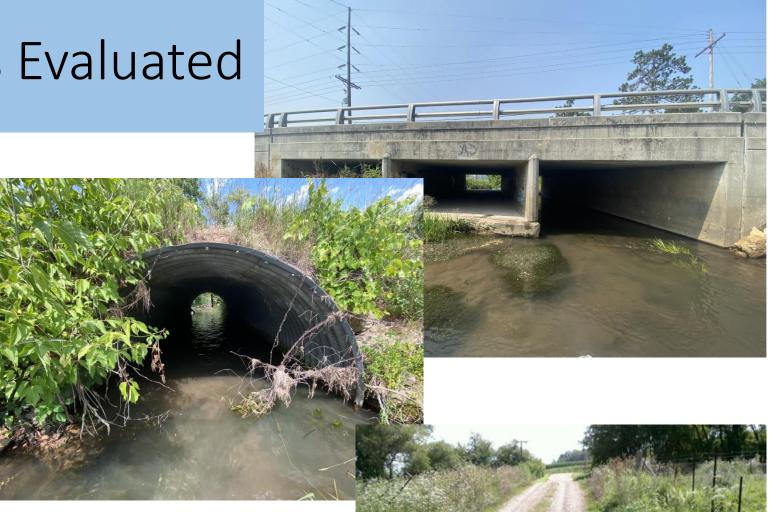

# **Road-Stream Crossing Survey**



## Purpose

- Create a publicly accessible inventory of road-stream crossings
  - Provide crossing owners information to make decisions
  - Aid crossing owners with finding partners/funding
  - Locate and inventory assets
  - Reduce costs with proactive replacement (competitive bids)

### Advantages of the Survey

- Database is updated daily
- Data collected in the field by trained professionals
- Comprehensive data
- Publicly available

To view data click on following links: <u>Monroe County Stream Crossing Viewer</u>







- Bridges
- Culverts
- Fords



Report focus: perennial streams on township roads

## Surveying Crossings

- Measurements:
  - Structure
  - Stream
    - In and out of crossing influence
  - Embankments/Ditches
  - Road





Above: measuring perch height

Left: measuring structure height

## Calculations

- Flood Resiliency
- Site Erosion
- Sizing Requirements
- Aquatic Passability







## Making the Survey Available

- Township Reports
  - Table of crossing with numbered rankings
  - Maps of crossings with graphs
  - Online map accessibility guide
  - Funding contact list



Town of Sparta Stream Crossing Survey



7/6/2023

D. Ellefson, D. Lueck



#### Replacement Priority Ranking at Road Stream Crossings Town of Sparta



| Rank | Crossing Name                                          | Score | Recommended Action