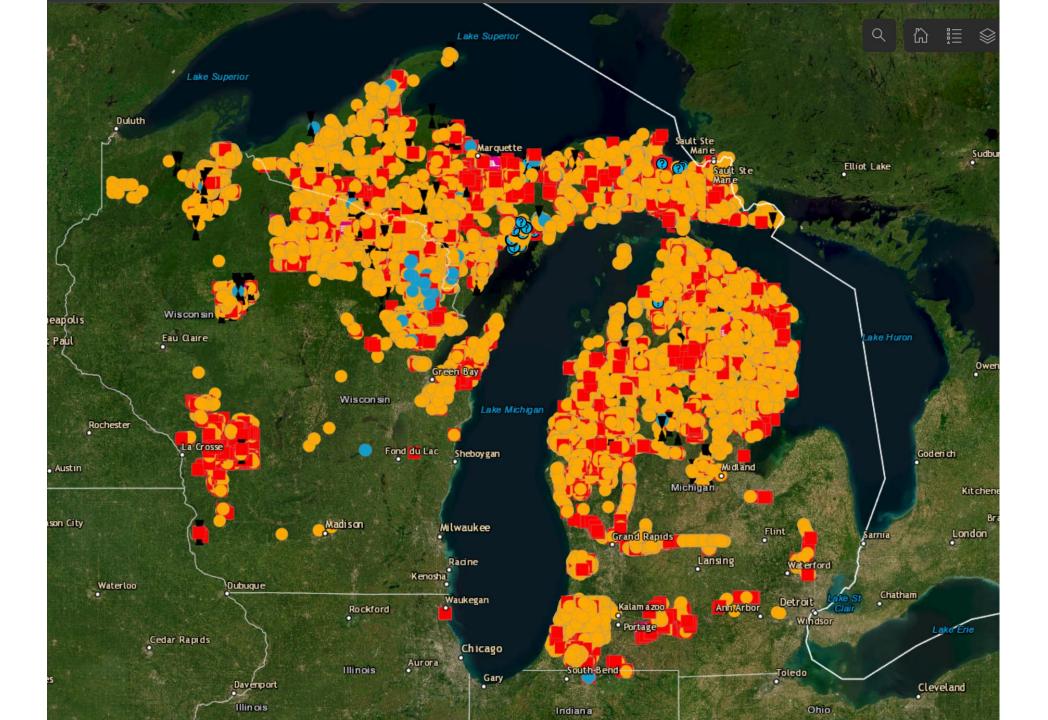

### Advantages of the Survey

- Database is updated daily
- Data collected in the field by trained professionals
- Comprehensive data
- Publicly available

To view data click on following links: <u>Monroe County Stream Crossing Viewer</u>

- Bridges
- Culverts
- Fords

Report focus: perennial streams on township roads