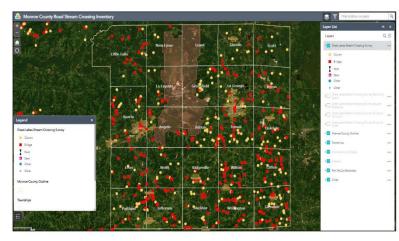

### Advantages of the Survey

- Database is updated daily
- Data collected in the field by trained professionals
- Comprehensive data
- Publicly available

To view data click on following links: <u>Monroe County Stream Crossing Viewer</u>