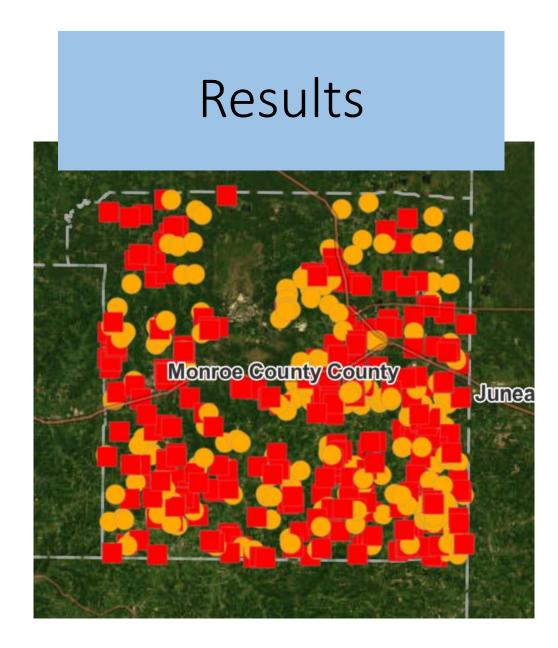

## Making the Survey Available

- Township Reports
  - Table of crossing with numbered rankings
  - Maps of crossings with graphs
  - Online map accessibility guide
  - Funding contact list

Town of Sparta Stream Crossing Survey