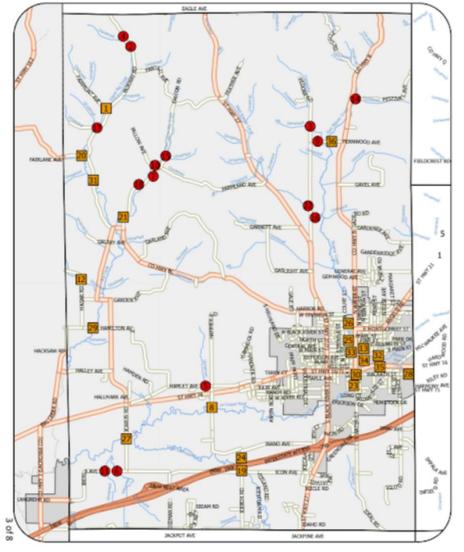

owing links: <u>Monroe County Stream Crossing Viewer</u>







- Bridges
- Culverts
- Fords



Report focus: perennial streams on township roads

## Surveying Crossings

- Measurements:
  - Structure
  - Stream
    - In and out of crossing influence
  - Embankments/Ditches
  - Road





Above: measuring perch height

Left: measuring structure height

## Calculations

- Flood Resiliency
- Site Erosion
- Sizing Requirements
- Aquatic Passability







## Making the Survey Available

- Township Reports
  - Table of crossing with numbered rankings
  - Maps of crossings with graphs
  - Online map accessibility guide
  - Funding contact list



Town of Sparta Stream Crossing Survey



7/6/2023

D. Ellefson, D. Lueck



#### Replacement Priority Ranking at Road Stream Crossings Town of Sparta



| Rank | Crossing Name                                          | Score | Recommended Action     |
|------|--------------------------------------------------------|-------|------------------------|
| 1    | Marimba                                                | 39    | Replacement            |
| 2    | Mainstream 2                                           | 34    | Replacement            |
| 3    | Mariposa Road                                          | 33    | Replacement            |
| 4    | Marjoram Road                                          | 32    | Replacement            |
| 5    | Nett Ave                                               | 30    | Replacement            |
| 6    | Oboe Rd near N of Oakdale Rd                           | 30    | Replacement            |
| 7