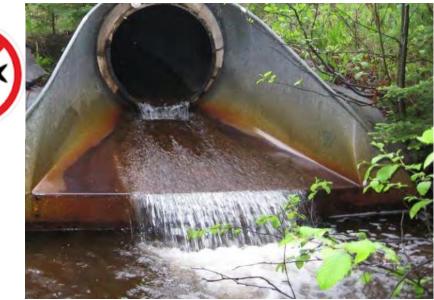

make decisions
  - Aid crossing owners with finding partners/funding
  - Locate and inventory assets
  - Reduce costs with proactive replacement (competitive bids)

### Advantages of the Survey

- Database is updated daily
- Data collected in the field by trained professionals
- Comprehensive data
- Publicly available

To view data click on following links: <u>Monroe County Stream Crossing Viewer</u>







- Bridges
- Culverts
- Fords



Report focus: perennial streams on township roads

## Surveying Crossings

- Measurements:
  - Structure
  - Stream
    - In and out of crossing influence
  - Embankments/Ditches
  - Road





Above: measuring perch height

Left: measuring structure height

## Calculations

- Flood Resiliency
- Site Erosion
- Sizing Requirements
- Aquatic Passability







## Making the Survey Available

- Township Reports
  - Table of crossing with numbered rankings
  - Maps of crossings with graphs
  - Online map accessibility guide
  - Funding contact list



Town of Sparta Stream Crossing Survey



7/6/2023

D. Ellefson, D. Lueck



#### Replacement Priority Ranking at Road Stream Crossings Town of Sparta



| Rank | Crossing Name                                          | Score | Recommended Action     |
|------|--------------------------------------------------------|-------|------------------------|
| 1    | Marimba                                                | 39    | Replacement            |
| 2    | Mainstream 2                                           | 34    | Replacement            |
| 3    | Mariposa Road