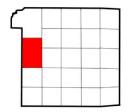

## Making the Survey Available

- Township Reports
  - Table of crossing with numbered rankings
  - Maps of crossings with graphs
  - Online map accessibility guide
  - Funding contact list

Town of Sparta Stream Crossing Survey

7/6/2023

D. Ellefson, D. Lueck

#### Replacement Priority Ranking at Road Stream Crossings Town of Sparta

| Rank | Crossing Name                                          | Score | Recommended Action     |
|------|--------------------------------------------------------|-------|------------------------|
| 1    | Marimba                                                | 39    | Replacement            |
| 2    | Mainstream 2                                           | 34    | Replacement            |
| 3    | Mariposa Road                                          | 33    | Replacement            |
| 4    | Marjoram Road                                          | 32    | Replacement            |
| 5    | Nett Ave                                               | 30    | Replacement            |
| 6    | Oboe Rd near N of Oakdale Rd                           | 30    | Replacement            |
| 7    | Market Rd                                              | 29    | Near Replacement       |
| 8    | Nemo Avenue                                            | 28    | Near Replacement       |
| 9    | Marigold Avenue                                        | 26    | Near Replacement       |
| 10   | Oboe Avenue below Oakdale                              | 26    | Near Replacement       |
| 11   | Nebraska 1                                             | 24    | <b>Closely Monitor</b> |
| 12   | Nebraska 2                                             | 24    | <b>Closely Monitor</b> |
| 13   | Marimba 2nd Crossing                                   | 22    | <b>Closely Monitor</b> |
| 14   | Necklace Avenue                                        | 21    | Annual Assessment      |
| 15   | Nett Ave 2 <sup>nd</sup> Crossing                      | 17    | Annual Assessment      |
| 16   | Market Road near Neola                                 | 16    | Annual Assessment      |
| 17   | Mainstream 1st crossing W of CTH X                     | 13    | Annual Assessment      |
| 18   | Oakdale near tree farm                                 | 12    | Annual Assessment      |
| 19   | Oboe RD                                                | 12    | Annual Assessment      |
| 20   | Mainstream near Nachez                                 | 10    | Annual Assessment      |
| 21   | Mallard Road                                           | 9     | None                   |
| 22   | Nashville Ave 1 $^{ m st}$ crossing W of Mainstream Rd | 9     | None                   |
| 23   | Nebraska Ave 1st crossing W of STH 27                  | 8     | None                   |
| 24   | Manna Avenue                                           | 7     | None                   |
| 25   | Oakdale Avenue off County Road PC 2                    | 7     | None                   |
| 26   | Oakland Rd                                             | 1     | None                   |