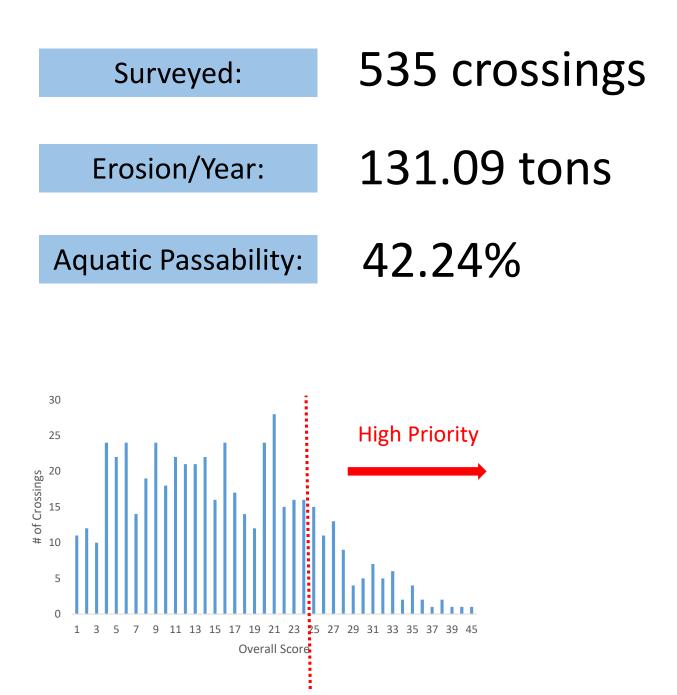

## Calculations

- Flood Resiliency
- Site Erosion
- Sizing Requirements
- Aquatic Passability

## Making the Survey Available

- Township Reports
  - Table of crossing with numbered rankings
  - Maps of crossings with graphs
  - Online map accessibility guide
  - Funding contact list

Town of Sparta Stream Crossing Survey