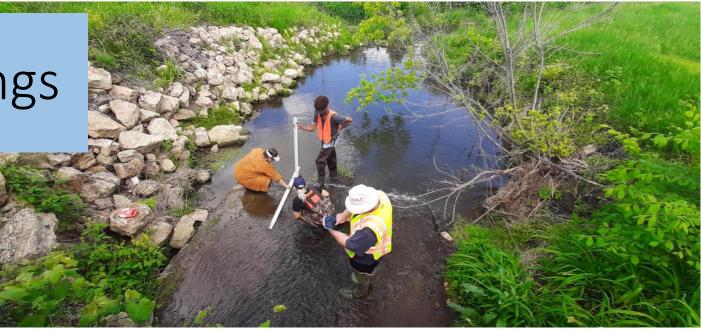

## Surveying Crossings

- Measurements:
  - Structure
  - Stream
    - In and out of crossing influence
  - Embankments/Ditches
  - Road

Above: measuring perch height

Left: measuring structure height