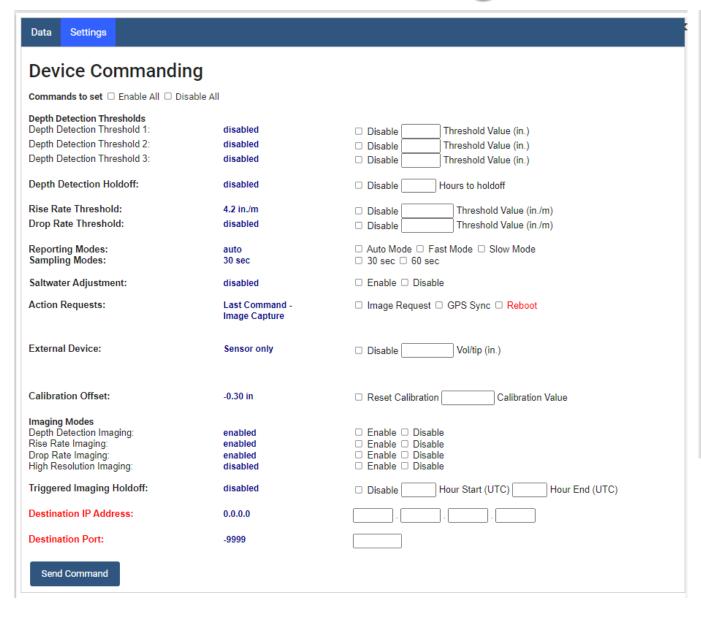

#### **Export Device Data**

| Start Date: 2022/09/27 13:05:14   End Date: 2022/09/28 13:05:14                                                                                                                                                                                                                                                                                                                                                                                                                                                                                                                                                                                                                                                                                                                |
|--------------------------------------------------------------------------------------------------------------------------------------------------------------------------------------------------------------------------------------------------------------------------------------------------------------------------------------------------------------------------------------------------------------------------------------------------------------------------------------------------------------------------------------------------------------------------------------------------------------------------------------------------------------------------------------------------------------------------------------------------------------------------------|
| Select Device(s)                                                                                                                                                                                                                                                                                                                                                                                                                                                                                                                                                                                                                                                                                                                                                               |
| 570 - Lincoln Ave.                                                                                                                                                                                                                                                                                                                                                                                                                                                                                                                                                                                                                                                                                                                                                             |
| 571 - Market Road                                                                                                                                                                                                                                                                                                                                                                                                                                                                                                                                                                                                                                                                                                                                                              |
| 572 - Nebraska Ave.                                                                                                                                                                                                                                                                                                                                                                                                                                                                                                                                                                                                                                                                                                                                                            |
| 573 - St. Mary's Ridge                                                                                                                                                                                                                                                                                                                                                                                                                                                                                                                                                                                                                                                                                                                                                         |
| 574 - County Road Z                                                                                                                                                                                                                                                                                                                                                                                                                                                                                                                                                                                                                                                                                                                                                            |
| 624 - Jancing Ave.                                                                                                                                                                                                                                                                                                                                                                                                                                                                                                                                                                                                                                                                                                                                                             |
| 625 - County Road F                                                                                                                                                                                                                                                                                                                                                                                                                                                                                                                                                                                                                                                                                                                                                            |
| 626 - Lamplighter South                                                                                                                                                                                                                                                                                                                                                                                                                                                                                                                                                                                                                                                                                                                                                        |
| 627 - Lamplighter North                                                                                                                                                                                                                                                                                                                                                                                                                                                                                                                                                                                                                                                                                                                                                        |
| 628 - Manna Ave.                                                                                                                                                                                                                                                                                                                                                                                                                                                                                                                                                                                                                                                                                                                                                               |
| Data to Export  □ Select All  □ Depth ☑ Rise Rate Indicator ☑ Drop Rate Indicator ☑ Depth Alert Indicator  ☑ Latitude ☑ Longitude ☑ Elevation  ☑ Water Temp. ☑ Baro. Press. ☑ Battery Level ☑ RSSI  ☑ Sampling Mode ☑ Reporting Mode ☑ Calib. Value □ MSL Offset □ MSL Depth □ Image File □ Gateway Ty  □ Calibration Type □ Depth Det. Image Enable □ Depth Alert Level 1 □ Depth Alert Level 2 □ Depth Alert Leve  □ Depth Det. Holdoff □ Depth Hold Hours □ Drop Rate Image Enable □ Drop Rate Enable  ☑ Rise Rate Threshold ☑ Rise Rate Trigger Enable ☑ Rise Rate Image Enable  □ GPS Sync □ High Res. Imaging Enable □ Image Hold Enable  □ Image Hold End Hour □ Image Hold Start Hour □ IP Address □ Port □ Previous Command □ Protocol  □ Tips □ Rainfall □ Intensity |
| Export Document Format: ☐ CSV ☑ Excel                                                                                                                                                                                                                                                                                                                                                                                                                                                                                                                                                                                                                                                                                                                                          |