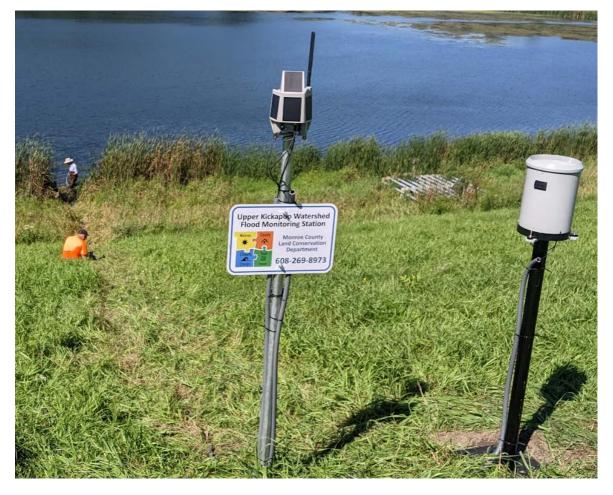

# **Monitoring Stations**

**Intellisense Systems** 

Monitoring stations include a solar-powered head unit containing the cellular modem and data processor.

The head unit has four (4) sensor ports. Sensors include: Rain gauge, water pressure sensor, and camera sensor.

#### Installation

Stations took 2-3 hours for 2 people to install. Signage is included to provide information and contact for public.

B G