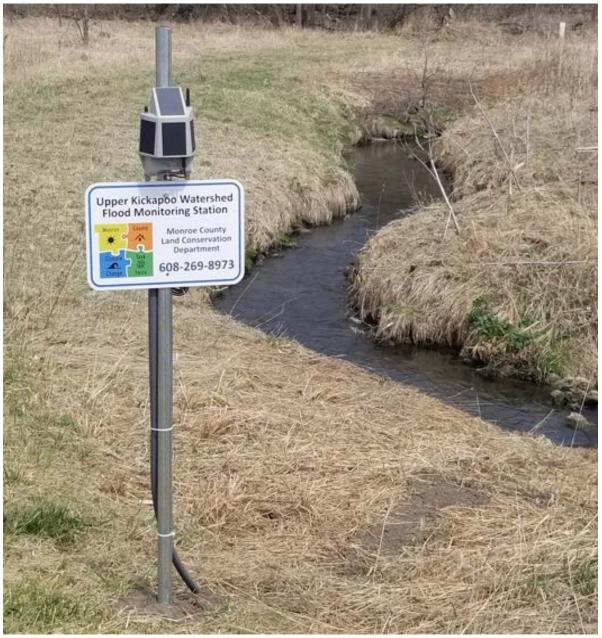

# **Monitoring Stations**

**Intellisense Systems** 

Monitoring stations include a solar-powered head unit containing the cellular modem and data processor.

The head unit has four (4) sensor ports. Sensors include: Rain gauge, water pressure sensor, and camera sensor.

#### Installation

Stations took 2-3 hours for 2 people to install. Signage is included to provide information and contact for public.

B G