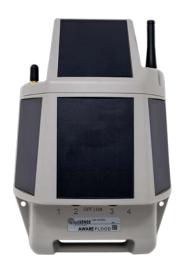

# **Monitoring Stations**

**Intellisense Systems** 

Monitoring stations include a solar-powered head unit containing the cellular modem and data processor.

The head unit has four (4) sensor ports. Sensors include: Rain gauge, water pressure sensor, and camera sensor.

#### Installation

Stations took 2-3 hours for 2 people to install. Signage is included to provide information and contact for public.

B G