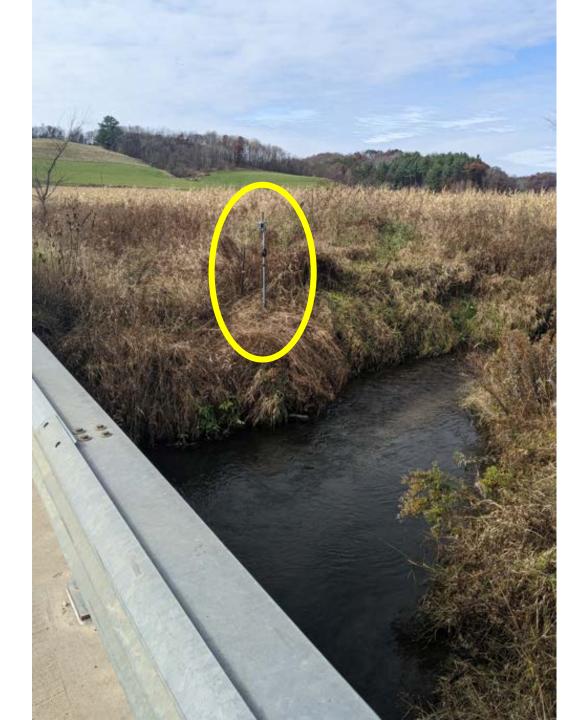

# **Monitoring Stations**

**Intellisense Systems** 

Monitoring stations include a solar-powered head unit containing the cellular modem and data processor.

The head unit has four (4) sensor ports. Sensors include: Rain gauge, water pressure sensor, and camera sensor.

#### Installation

Stations took 2-3 hours for 2 people to install. Signage is included to provide information and contact for public.

B G