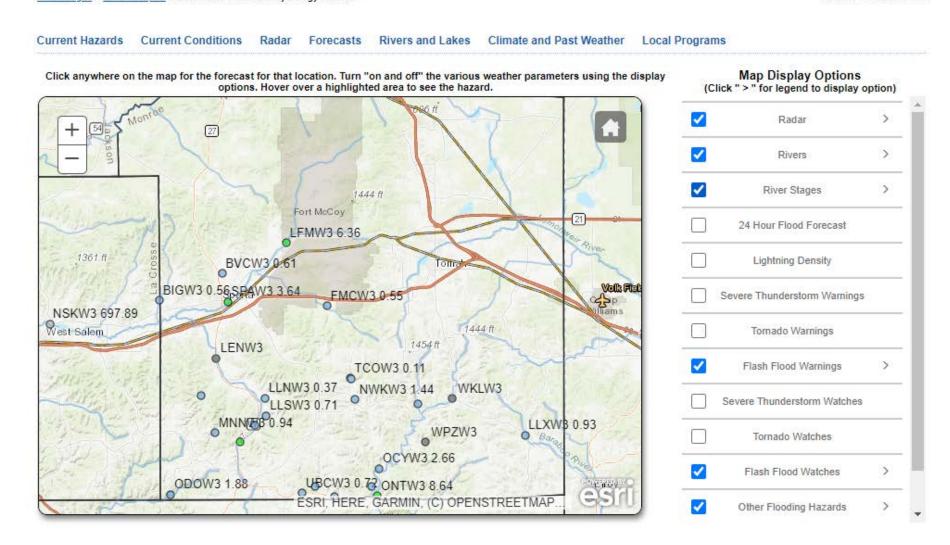

### Monitoring Station Data – National Weather Service

#### **Southwest Wisconsin Hydrology Monitor**

Weather.gov > La Crosse, WI > Southwest Wisconsin Hydrology Monitor

La Crosse, WI Weather Forecast Office