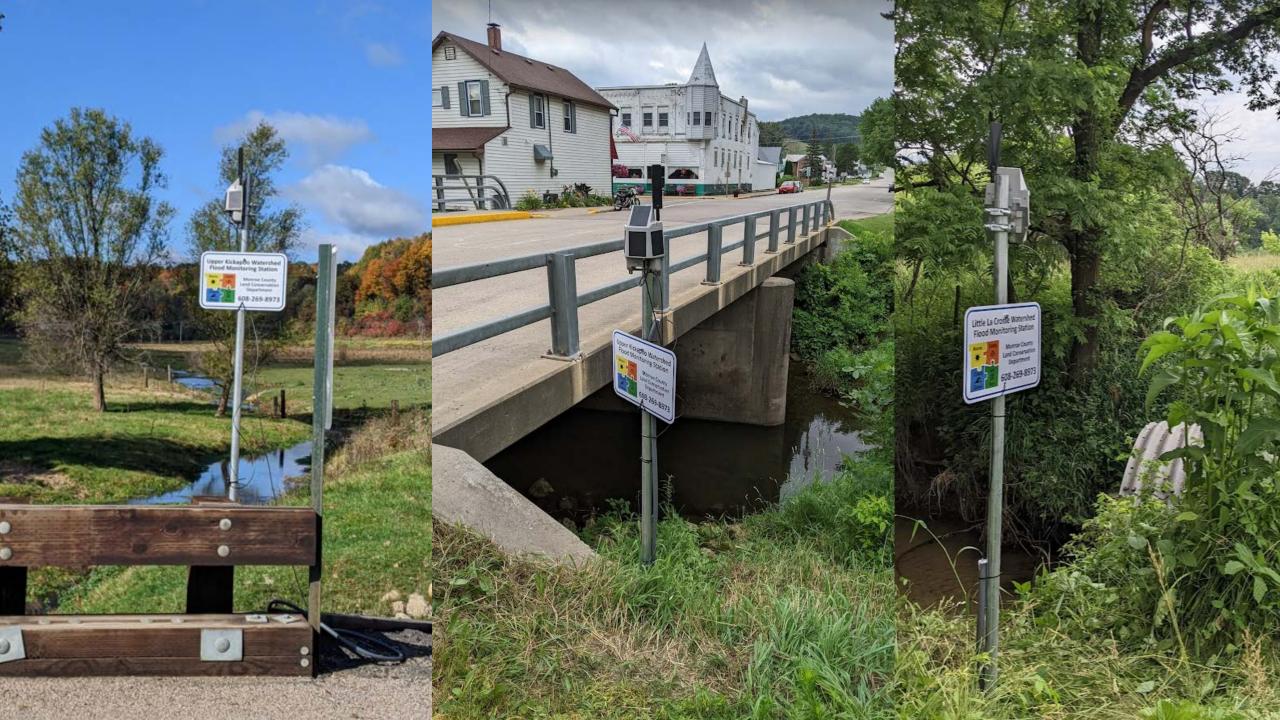

# **Monitoring Stations**

**Intellisense Systems** 

Monitoring stations include a solar-powered head unit containing the cellular modem and data processor.

The head unit has four (4) sensor ports. Sensors include: Rain gauge, water pressure sensor, and camera sensor.

#### Installation

Stations took 2-3 hours for 2 people to install. Signage is included to provide information and contact for public.

B G