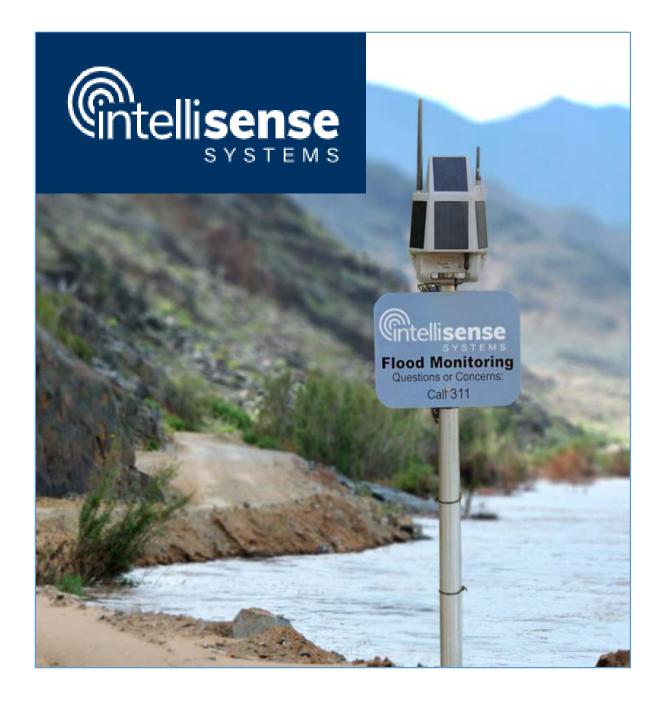

# **Monitoring Stations**

**Intellisense Systems** 

Monitoring stations include a solar-powered head unit containing the cellular modem and data processor.

The head unit has four (4) sensor ports. Sensors include: Rain gauge, water pressure sensor, and camera sensor.

#### Installation

Stations took 2-3 hours for 2 people to install. Signage is included to provide information and contact for public.

B G