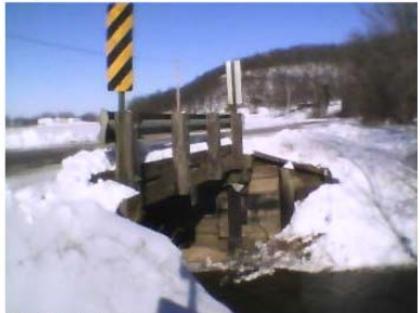

Data Timestamp: 1/31/2023 20:56:28 Image Timestamp: 1/31/2023 11:08:10

Rise Rate Indicator: none Drop Rate Indicator: none Depth Alert Indicator: none

Depth Alert Levels: (1) 255.0 in. (2) 255.0 in. (3) 255.0

in.

Depth Indicator: 19.70 in. Water Temp: 1.3 °C/34.3 °F

Battery: High Signal Strength: High Latitude: 43.7291 Longitude: -90.6521

Elevation: 960 ft Gateway Type: CELL Go To Unit Dashboard