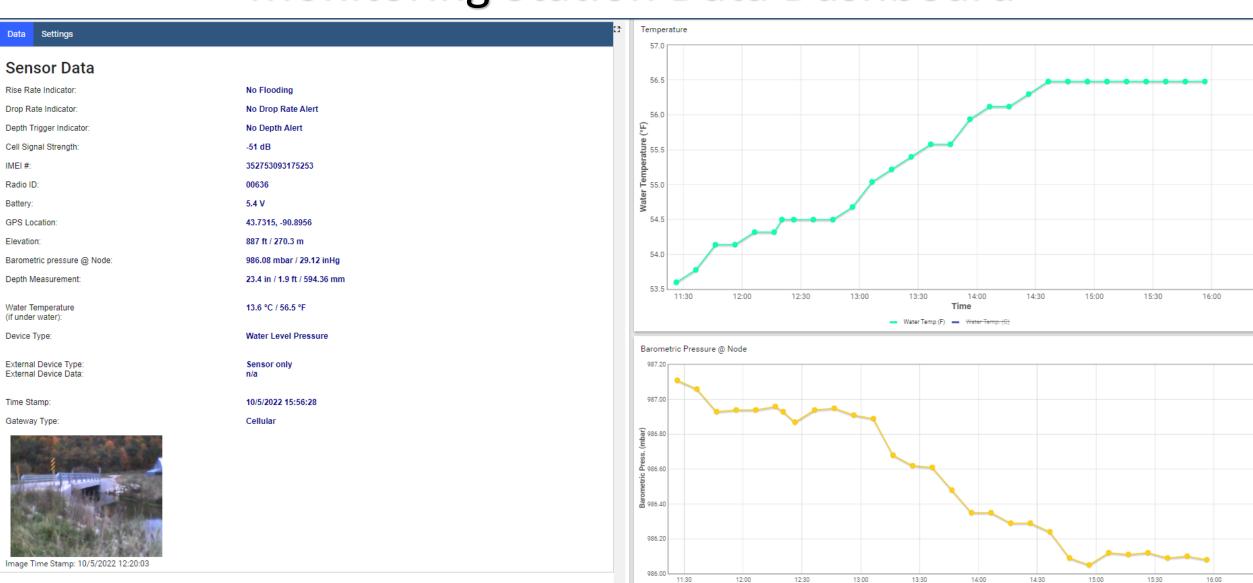

Time

Unit: 628 - Manna Ave.

Data Timestamp: 1/31/2023 20:56:28 Image Timestamp: 1/29/2023 11:10:02

Rise Rate Indicator: none Drop Rate Indicator: none Depth Alert Indicator: none

Depth Alert Levels: (1) 255.0 in. (2) 255.0 in. (3) 255.0

in.

Depth Indicator: 9.30 in. Water Temp: 1.6 °C/34.9 °F

Battery: High Signal Strength: High Latitude: 43.7974 Longitude: -90.8297

Elevation: 968 ft Gateway Type: CELL Go To Unit Dashboard Unit: 626 - Lamplighter South