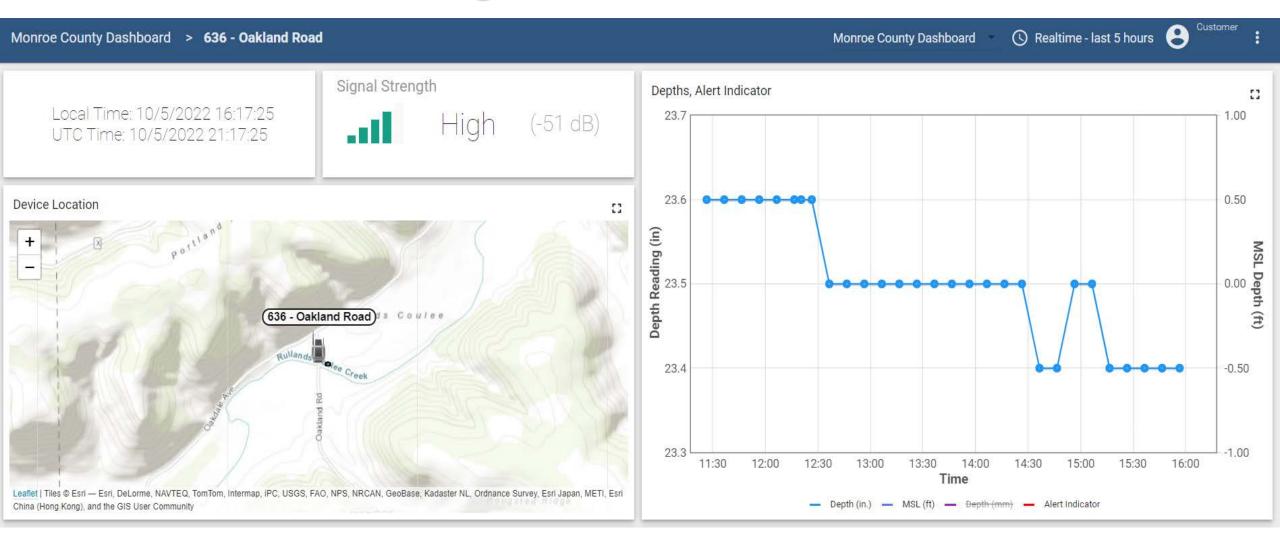

Time

Unit: 628 - Manna Ave.

Data Timestamp: 1/31/2023 20:56:28 Image Timestamp: 1/29/2023 11:10:02

Rise Rate Indicator: none Drop Rate Indicator: none Depth Alert Indicator: none

Depth Alert Levels: (1) 255.0 in. (2) 255.0 in. (3) 255.0

in.

Depth Indicator: 9.30 in. Water Temp: 1.6 °C/34.9 °F

Battery: High Signal Strength: High Latitude: 43.7974 Longitude: -90.8297

Elevation: 968 ft Gateway Type: CELL Go To Unit Dashboard Unit: 626 - Lamplighter South

Data Timestamp: 1/31/2023 20:56:28 Image Timestamp: 1/31/2023 11:09:26

Rise Rate Indicator: none Drop Rate Indicator: none Depth Alert Indicator: none

Depth Alert Levels: (1) 255.0 in. (2) 255.0 in. (3) 255.0

in.

Depth Indicator: 6.40 in. Water Temp: 0.6 °C/33.1 °F

Battery: High Signal Strength: High Latitude: 43.8159 Longitude: -90.7540

Elevation: 881 ft Gateway Type: CELL Go To Unit Dashboard Unit: 638 - Opal Rd.

Data Timestamp: 1/31/2023 20:56:28 Image Timestamp: 1/31/2023 11:08:10

Rise Rate Indicator: none Drop Rate Indicator: none Depth Alert Indicator: none

Depth Alert Levels: (1) 255.0 in. (2) 255.0 in. (3) 255.0

in.

Depth Indicator: 19.70 in. Water Temp: 1.3 °C/34.3 °F

Battery: High Signal Strength: High Latitude: 43.7291 Longitude: -90.6521

Elevation: 960 ft Gateway Type: CELL Go To Unit Dashboard