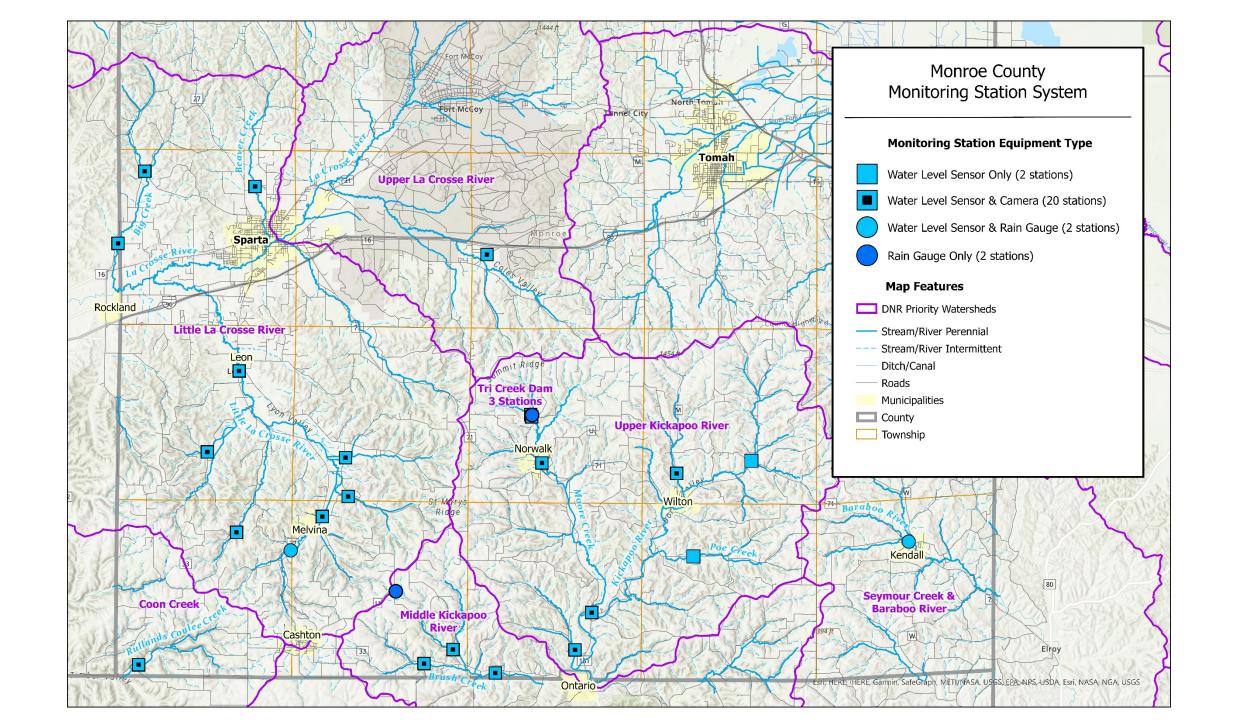

# **Monitoring Station Funding**

| Funding Source                                                               | Funding<br>Amount | # of Stations | Year Installed |
|------------------------------------------------------------------------------|-------------------|---------------|----------------|
| Fishers & Farmers Partnership Grant                                          | \$9,123           | 2             | 2021           |
| Donation Funding                                                             | \$10,500          | 3             | 2021           |
| FEMA BRIC Grant (\$30,000)  Donation funding used for local match (\$11,500) | \$41,500          | 10            | 2022           |
| WI DHS Environmental Health Capacity Grant                                   | \$50,494          | 12            | 2022           |
| Total                                                                        | \$111,617         | 27 Stations   |                |