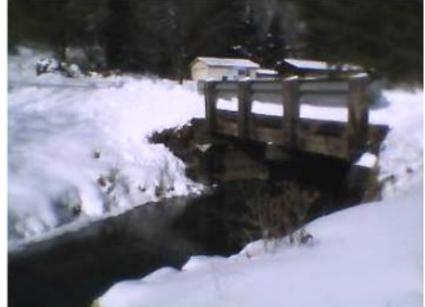

Data Timestamp: 1/31/2023 20:56:28 Image Timestamp: 1/31/2023 11:09:26

Rise Rate Indicator: none Drop Rate Indicator: none Depth Alert Indicator: none

Depth Alert Levels: (1) 255.0 in. (2) 255.0 in. (3) 255.0

in.

Depth Indicator: 6.40 in. Water Temp: 0.6 °C/33.1 °F

Battery: High Signal Strength: High Latitude: 43.8159 Longitude: -90.7540

Elevation: 881 ft Gateway Type: CELL Go To Unit Dashboard Unit: 638 - Opal Rd.