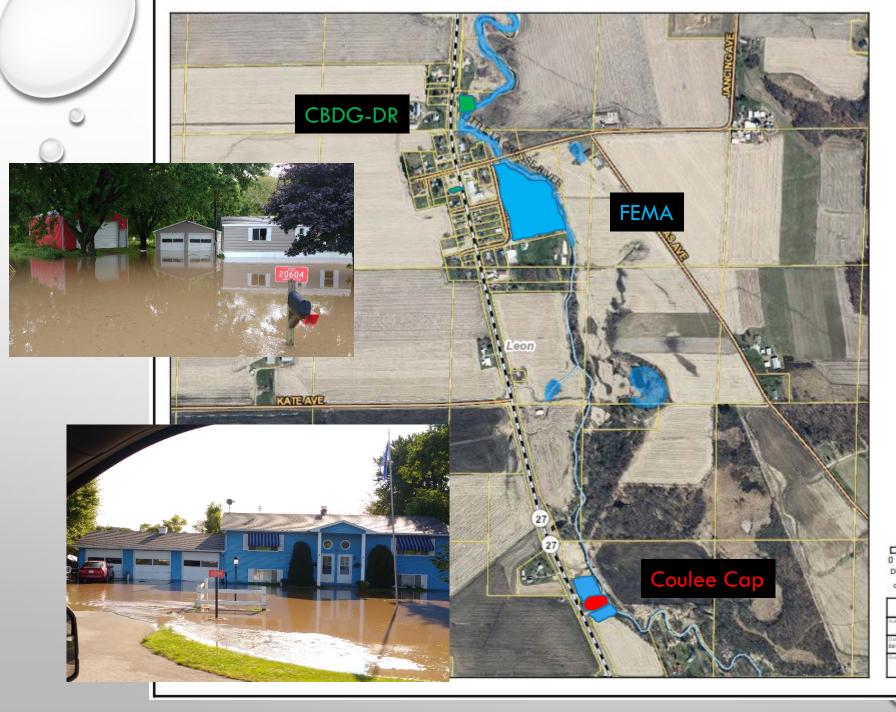

### FEMA

6 PROPERTIES (TOWNS OF SPARTA, LEON & PORTLAND)

## **COULEE CAP**

2 PROPERTIES (TOWNS OF LEON & SPARTA)

## CDBG-DR

2 PROPERTIES (TOWN OF LEON)

 $\odot$ 