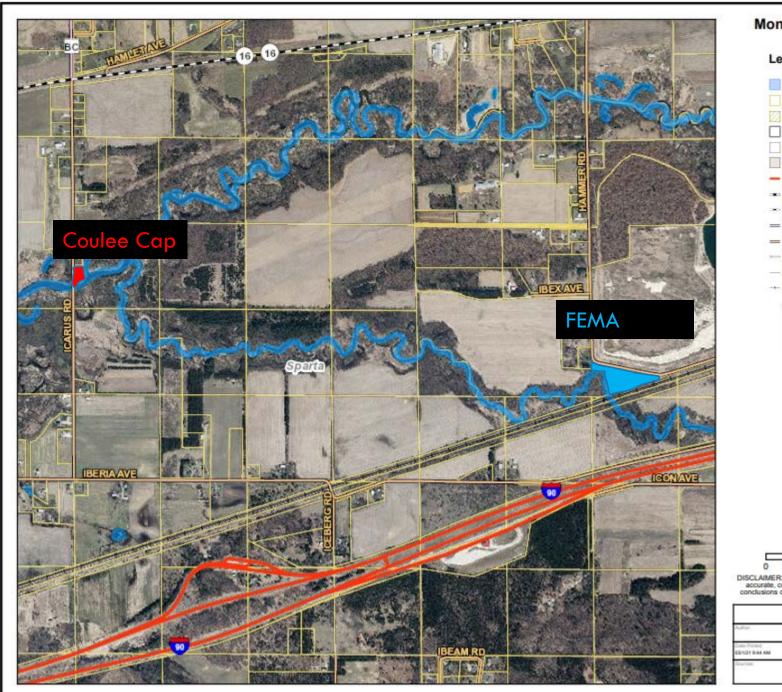

## **COULEE CAP**

2 PROPERTIES (TOWNS OF LEON & SPARTA)

### FEMA

6 PROPERTIES (TOWNS OF SPARTA, LEON & PORTLAND)