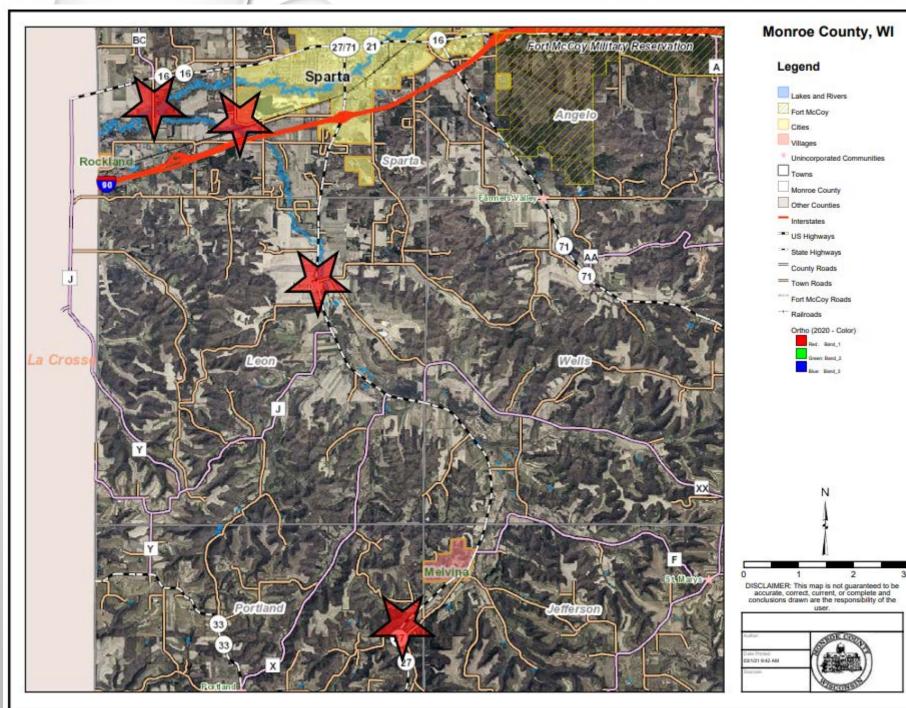

# **ACQUISITION & DEMOLITION OVERVIEW**

### FEMA

6 PROPERTIES (TOWNS OF SPARTA, LEON & PORTLAND)

## **COULEE CAP**

2 PROPERTIES (TOWNS OF LEON & SPARTA)

## CDBG-DR

2 PROPERTIES (TOWN OF LEON)

 $\odot$ 